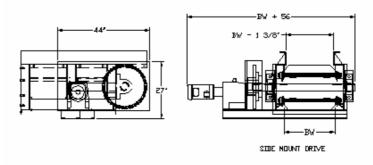

**Lengths:** Depends on Application (Min. of 8');

Standard Infeed=60" (Min. of 36")

Standard Discharge=60"

**Standard Speed:** 30 FPM

**Standard Motor**: 3 HP 230/460/3/60 TEFC

Standard Drive: Top Mount, Right Side

Frame: Structural "C" Channel 3" x 4.1#; (7 Gauge

also Available);

| BELT WIDTH:  | 12"   | 18"     | 24"     | 30"     | 36"     | 48"     | 60"   | 72"     |
|--------------|-------|---------|---------|---------|---------|---------|-------|---------|
| FRAME WIDTH: | 23 ¼" | 29 1/4" | 35 1/4" | 41 1/4" | 47 1/4" | 59 1/4" | 71 ¼" | 83 1/4" |