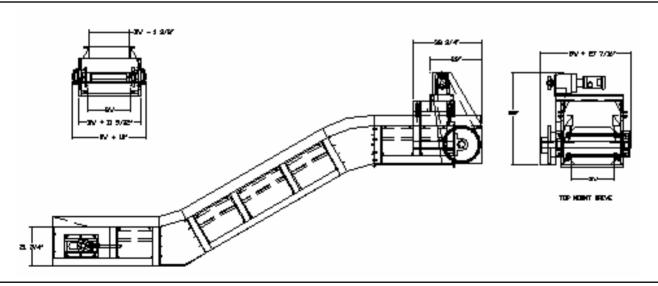

Frame Depth: 21 3/4"

Frame Width: Belt Width + 11 1/4"

Bearings: Grease Sealed

**Sprockets:** 6 Tooth x 12" Pitch Diameter

**Belt:** 6" Pitch Hinged Steel Belt with 4" High cleats on 48" Centers, 7 Gauge x 4" high side wings, 3" diameter

x 1.5" flanged rollers, Outside Sidebars

Supports: Structural "C" Channel; 6" x 8.2#

**Others:** Access panels, Take Up at Infeed, 16" High 7

gauge Siderails

**Widths:** 12" – 72"

(Custom Widths Available)

**Lengths:** Depends on Application (Min. of 8');

Standard Infeed=60" (Min. of 36")

Standard Discharge=60"

**Standard Speed:** 30 FPM

**Standard Motor**: 3 HP 230/460/3/60 TEFC

Standard Drive: Top Mount, Right Side

Frame: Structural "C" Channel 3" x 4.1#; (7 Gauge

also Available);

| BELT WIDTH:  | 12"   | 18"     | 24"     | 30"     | 36"     | 48"     | 60"   | 72"     |
|--------------|-------|---------|---------|---------|---------|---------|-------|---------|
| FRAME WIDTH: | 23 ¼" | 29 1/4" | 35 1/4" | 41 1/4" | 47 1/4" | 59 1/4" | 71 ¼" | 83 1/4" |